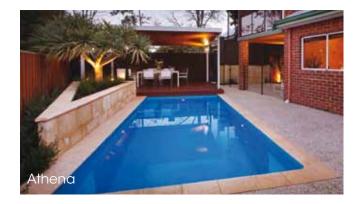

#### Tasman

Length 9.5m Width 4.4m Depth 1m to 2m

Sleek and sophisticated, the Tuscany Series has been designed for narrow spaces without compromising on features and style

#### Series Features

- Generous side-entry step areas
- Twin deep end swimouts or extended seating, perfect for relaxation
- Wide edgebeam with safe, non-slip surface
- Ideal for swimming laps or family entertaining
- Available in an exclusive range of finishes including Pool ColourGuard® with a Lifetime Interior Surface Guarantee

#### Athena