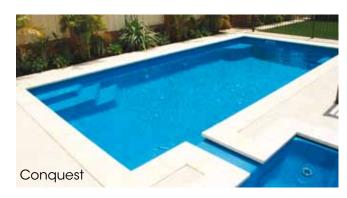

#### Tasman

Length 9.5m Width 4.4m Depth 1m to 2m

Sleek and sophisticated, the Tuscany Series has been designed for narrow spaces without compromising on features and style

#### Series Features

- Generous side-entry step areas
- Twin deep end swimouts or extended seating, perfect for relaxation
- Wide edgebeam with safe, non-slip surface
- Ideal for swimming laps or family entertaining
- Available in an exclusive range of finishes including Pool ColourGuard® with a Lifetime Interior Surface Guarantee

# Conquest

Length 8m Width 3.5m Depth 1.1m to 1.9m

The Vogue Series offers the very latest in geometric swimming pool designs, created specifically to suit today's contemporary taste