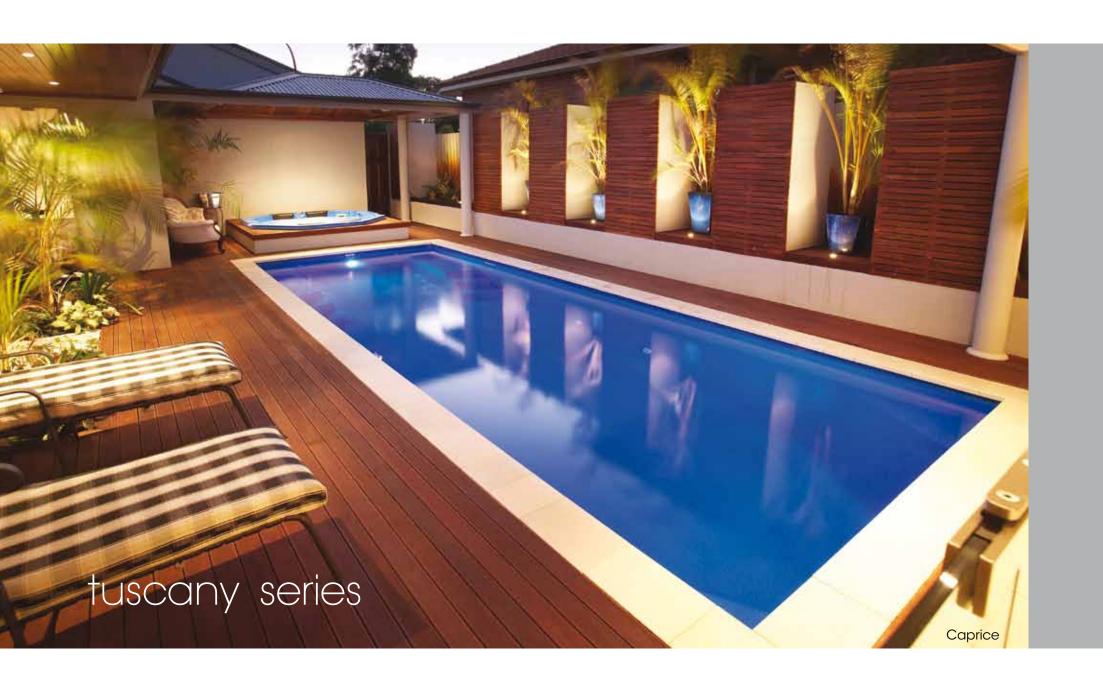

#### Tasman

Length 9.5m Width 4.4m Depth 1m to 2m

Sleek and sophisticated, the Tuscany Series has been designed for narrow spaces without compromising on features and style

#### Series Features

- Generous side-entry step areas
- Twin deep end swimouts or extended seating, perfect for relaxation
- Wide edgebeam with safe, non-slip surface
- Ideal for swimming laps or family entertaining
- Available in an exclusive range of finishes including Pool ColourGuard® with a Lifetime Interior Surface Guarantee

# Caprice

Length 8m Width 3m Depth 1.2m to 1.75m