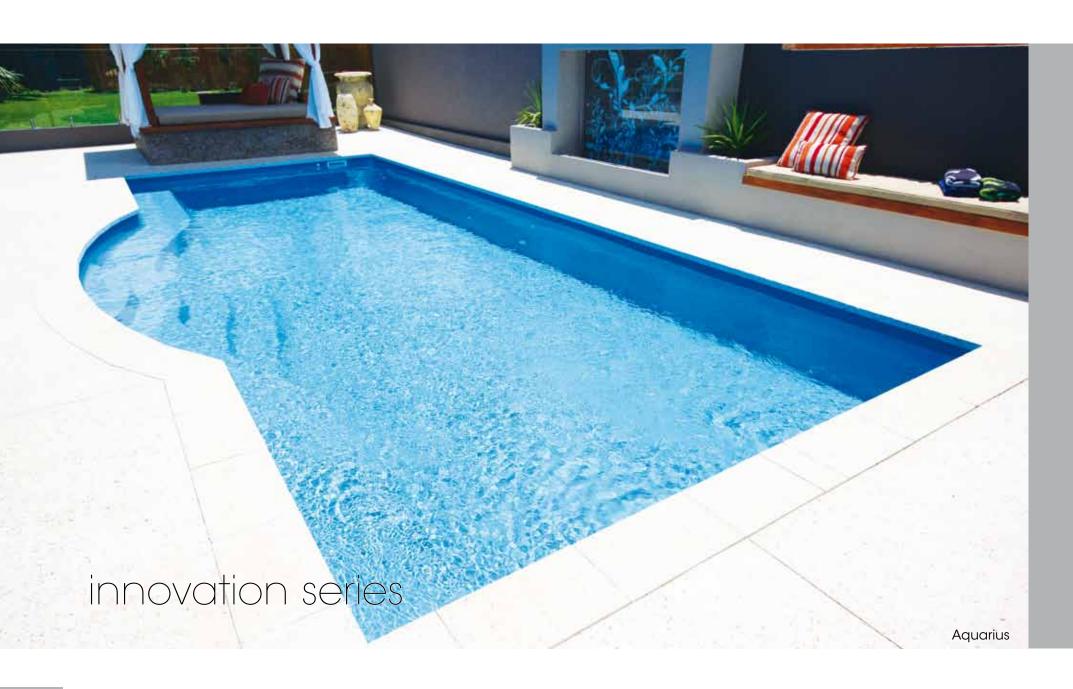

Innovative design techniques combine with contemporary thinking to bring you these stylish pool models that are exclusive to Aqua Technics

#### **Series Features**

- Extended seating ledge running the entire length of the pool
- Stylish, curved side-entry step area
- Optional spa jets for a soothing hydrotherapy massage
- Wide edge beam with safe, non-slip surface
- Full depth walls for maximum swimming area
- Generous area for recreation and exercise including lap swimming
- Available in an exclusive range of finishes including Pool ColourGuard® with a Lifetime Interior Surface Guarantee

# Aquarius

An award-winning range of stylish, safety ledge designs created to complement any size outdoor entertaining area