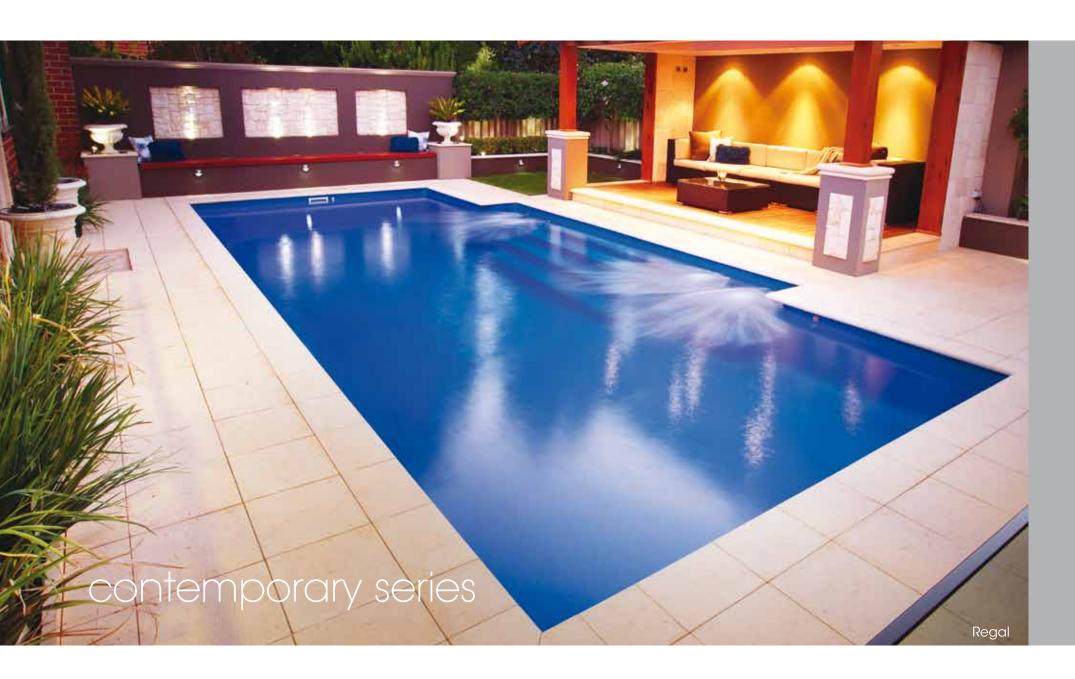

Innovative design techniques combine with contemporary thinking to bring you these stylish pool models that are exclusive to Aqua Technics

#### **Series Features**

- Extended seating ledge running the entire length of the pool
- Stylish, curved side-entry step area
- Optional spa jets for a soothing hydrotherapy massage
- Wide edge beam with safe, non-slip surface
- Full depth walls for maximum swimming area
- Generous area for recreation and exercise including lap swimming
- Available in an exclusive range of finishes including Pool ColourGuard® with a Lifetime Interior Surface Guarantee