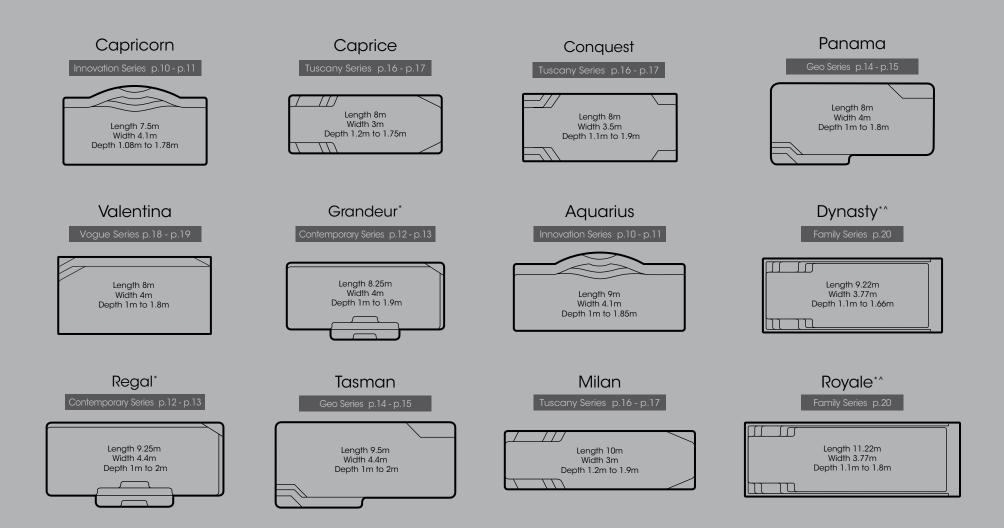

## Capricorn

Length 7.5m Width 4.1m Depth 1.08m to 1.78m

# Caprice

Length 8m Width 3m Depth 1.2m to 1.75m

# Conquest

Length 8m Width 3.5m Depth 1.1m to 1.9m

The Vogue Series offers the very latest in geometric swimming pool designs, created specifically to suit today's contemporary taste

#### Panama

Length 8m Width 4m Depth 1m to 1.8m

# Valentina

Length 8m Width 4m Depth 1m to 1.8m

## Grandeur

## Dynasty

# Regal

\*Children should be supervised at all times

The smooth geometric lines and modern styling of the Geo Series complement all styles of architechture, allowing your pool to blend seamlessly into existing surrounds

#### Tasman

Length 9.5m Width 4.4m Depth 1m to 2m

Sleek and sophisticated, the Tuscany Series has been designed for narrow spaces without compromising on features and style

#### Milan

Length 10m Width 3m Depth 1.2m to 1.9m

## Royale

Length 11.22m Width 3.77m Depth 1.1m to 1.8m

Note: These models feature 100mm edgebeams
\*Children should be supervised at all times

The Latin Series offers a slimline geometric design and narrow width, making them ideal for narrow or compact spaces without compromising on style