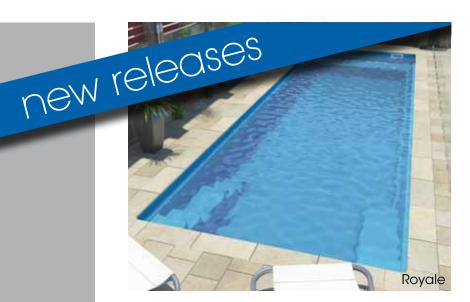

## Royale

Length 11.22m Width 3.77m Depth 1.1m to 1.8m

Note: These models feature 100mm edgebeams
\*Children should be supervised at all times

The Latin Series offers a slimline geometric design and narrow width, making them ideal for narrow or compact spaces without compromising on style