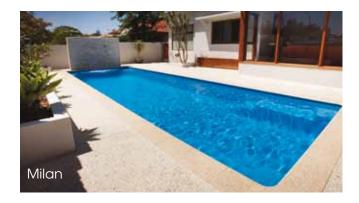

#### Tasman

Length 9.5m Width 4.4m Depth 1m to 2m

Sleek and sophisticated, the Tuscany Series has been designed for narrow spaces without compromising on features and style

#### Series Features

- Generous side-entry step areas
- Twin deep end swimouts or extended seating, perfect for relaxation
- Wide edgebeam with safe, non-slip surface
- Ideal for swimming laps or family entertaining
- Available in an exclusive range of finishes including Pool ColourGuard® with a Lifetime Interior Surface Guarantee

#### Milan

Length 10m Width 3m Depth 1.2m to 1.9m