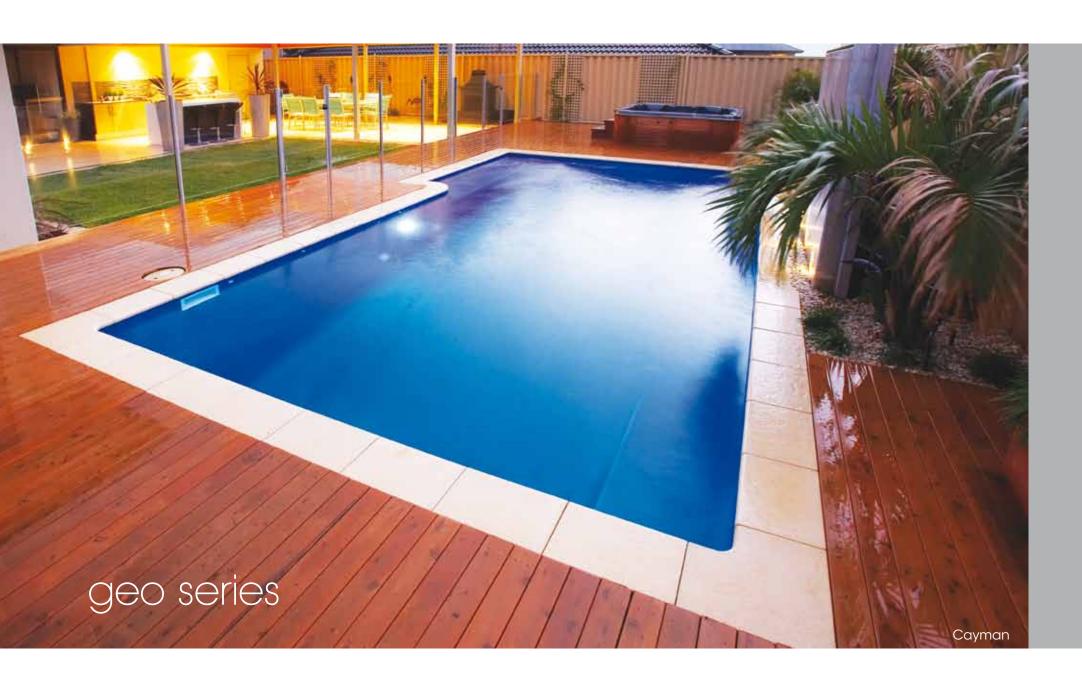

# Regal

\*Children should be supervised at all times

The smooth geometric lines and modern styling of the Geo Series complement all styles of architechture, allowing your pool to blend seamlessly into existing surrounds

#### Series Features

- · Generous side entry steps with extended bench seating
- · Large deep end swimout relaxation area
- Based on one of the most popular concrete designs with all the advantages of a fibreglass pool
- · Wide edgebeam with safe non-slip surface
- · Full depth walls for maximum swimming area
- Ideal for swimming or just having fun
- Available in an exclusive range of finishes including Pool ColourGuard® with a Lifetime Interior Surface Guarantee