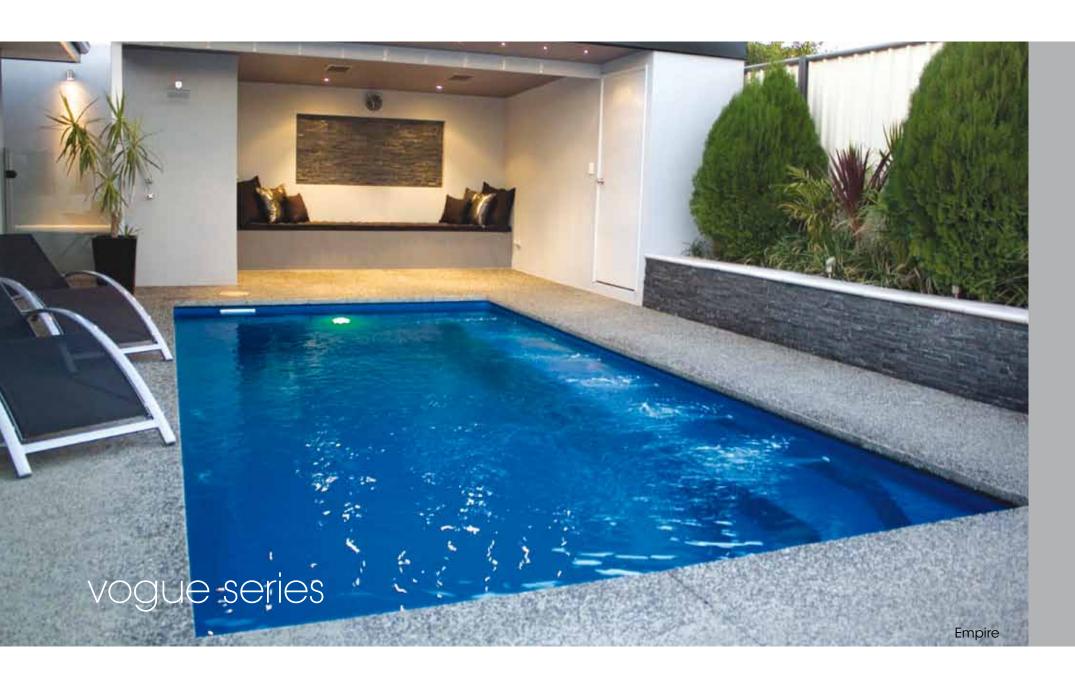

# Conquest

Length 8m Width 3.5m Depth 1.1m to 1.9m

The Vogue Series offers the very latest in geometric swimming pool designs, created specifically to suit today's contemporary taste

#### Series Features

- Slimline design perfect for narrow spaces
- · Unobtrusive, side entry steps
- Extended bench seating on the Sovereign, Empire and Valentina models
- Extended entry step in the shallow end of the Serenity and Allure
- Available in an exclusive range of finishes including Pool ColourGuard® with a Lifetime Interior Surface Guarantee