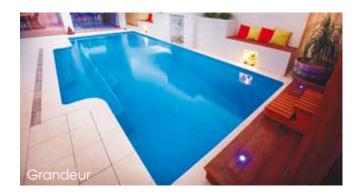

# Aquarius

An award-winning range of stylish, safety ledge designs created to complement any size outdoor entertaining area

#### **Series Features**

- · Wide entry steps offering an entrance point to both the shallow and deep end
- Deep end corner swimout, perfect for relaxation
- Safety ledge design, ideal for children learning to swim\*
- · Wide edge beam with safe, non-slip surface
- Designed for entertaining, recreation and excercise
- Available in an exclusive range of finishes including Pool ColourGuard® with a Lifetime Interior Surface Guarantee

## Grandeur