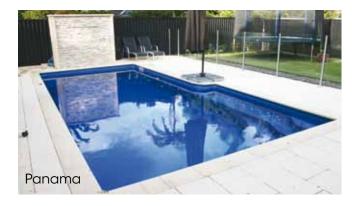

Guard® with a Lifetime Interior Surface Guarantee

#### Santorini



## Capricorn

Length 7.5m Width 4.1m Depth 1.08m to 1.78m

# Aquarius















An award-winning range of stylish, safety ledge designs created to complement any size outdoor entertaining area

#### **Series Features**

- · Wide entry steps offering an entrance point to both the shallow and deep end
- Deep end corner swimout, perfect for relaxation
- Safety ledge design, ideal for children learning to swim\*
- · Wide edge beam with safe, non-slip surface
- Designed for entertaining, recreation and excercise
- Available in an exclusive range of finishes including Pool ColourGuard® with a Lifetime Interior Surface Guarantee

## Imperial



## Grandeur



# Regal



\*Children should be supervised at all times













The smooth geometric lines and modern styling of the Geo Series complement all styles of architechture, allowing your pool to blend seamlessly into existing surrounds

#### Series Features

- · Generous side entry steps with extended bench seating
- · Large deep end swimout relaxation area
- Based on one of the most popular concrete designs with all the advantages of a fibreglass pool
- · Wide edgebeam with safe non-slip surface
- · Full depth walls for maximum swimming area
- Ideal for swimming or just having fun
- Available in an exclusive range of finishes including Pool ColourGuard® with a Lifetime Interior Surface Guarantee

#### Cayman

Length 7.07m Width 4m Depth 1m to 1.75m

#### Panama

Length 8m Width 4m Depth 1m to 1.8m

#### Tasman

Length 9.5m Width 4.4m Depth 1m to 2m