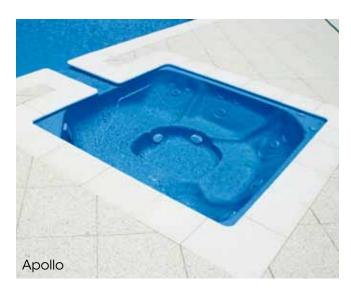

# Create the ultimate outdoor entertaining area with a Spillway Spa to complement your new pool

The spillway channel connects seamlessly to the edgebeam of your pool and features a non-slip tread pattern. The spa controls are located in the corner of the spa, off the edge beam, so a header course can be laid to match your pool.

#### **Apollo Features**

- Size: 2.1m x 2.1m
- Volume: 1,200 litres
- 2 recliners, 2 bench seats & 1 therapy seat
- Seats up to 5 people