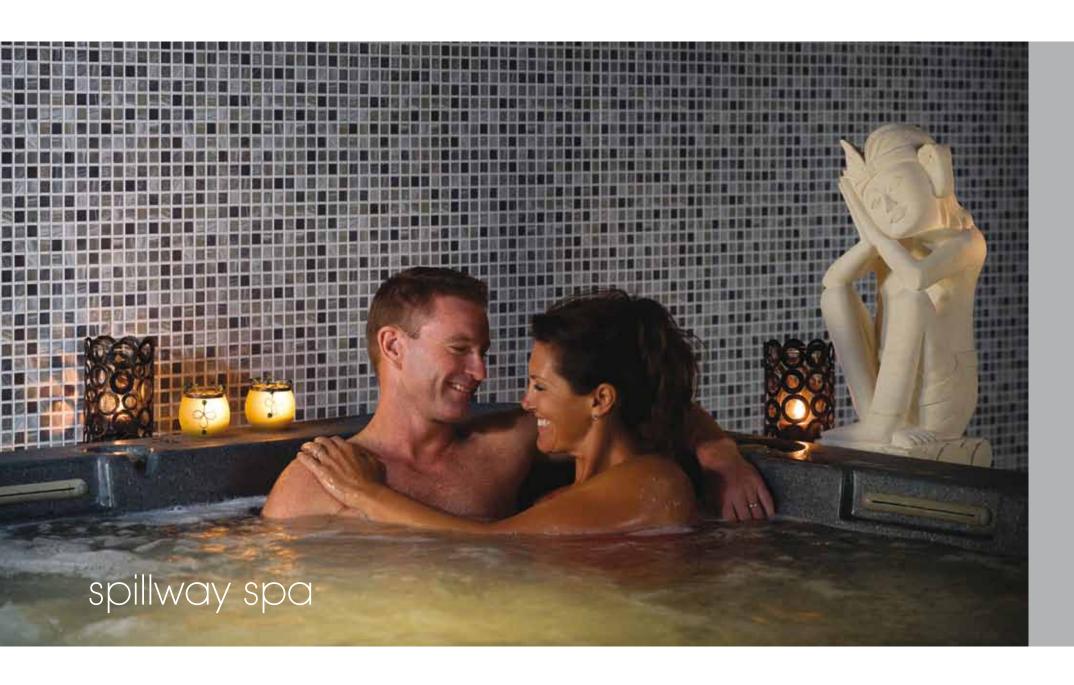

# Create the ultimate outdoor entertaining area with a Spillway Spa to complement your new pool

The spillway channel connects seamlessly to the edgebeam of your pool and features a non-slip tread pattern. The spa controls are located in the corner of the spa, off the edge beam, so a header course can be laid to match your pool.

#### **Apollo Features**

- Size: 2.1m x 2.1m
- Volume: 1,200 litres
- 2 recliners, 2 bench seats & 1 therapy seat
- Seats up to 5 people