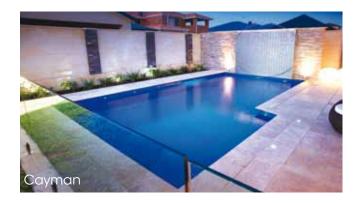

urGuard® with a Lifetime Interior Surface Guarantee

#### Santorini



## Capricorn

Length 7.5m Width 4.1m Depth 1.08m to 1.78m

# Aquarius















An award-winning range of stylish, safety ledge designs created to complement any size outdoor entertaining area

#### **Series Features**

- · Wide entry steps offering an entrance point to both the shallow and deep end
- Deep end corner swimout, perfect for relaxation
- Safety ledge design, ideal for children learning to swim\*
- · Wide edge beam with safe, non-slip surface
- Designed for entertaining, recreation and excercise
- Available in an exclusive range of finishes including Pool ColourGuard® with a Lifetime Interior Surface Guarantee

## Imperial



## Grandeur



# Regal



\*Children should be supervised at all times













The smooth geometric lines and modern styling of the Geo Series complement all styles of architechture, allowing your pool to blend seamlessly into existing surrounds

#### Series Features

- · Generous side entry steps with extended bench seating
- · Large deep end swimout relaxation area
- Based on one of the most popular concrete designs with all the advantages of a fibreglass pool
- · Wide edgebeam with safe non-slip surface
- · Full depth walls for maximum swimming area
- Ideal for swimming or just having fun
- Available in an exclusive range of finishes including Pool ColourGuard® with a Lifetime Interior Surface Guarantee

#### Cayman

Length 7.07m Width 4m Depth 1m to 1.75m

#### Panama

Length 8m Width 4m Depth 1m to 1.8m

#### Tasman

Length 9.5m Width 4.4m Depth 1m to 2m