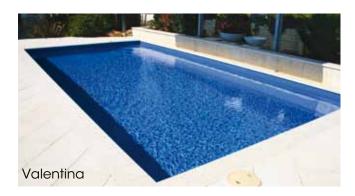

Width 4m Depth 1m to 1.75m

#### Panama

Length 8m Width 4m Depth 1m to 1.8m

#### Tasman

Length 9.5m Width 4.4m Depth 1m to 2m













Sleek and sophisticated, the Tuscany Series has been designed for narrow spaces without compromising on features and style

#### Series Features

- Generous side-entry step areas
- Twin deep end swimouts or extended seating, perfect for relaxation
- Wide edgebeam with safe, non-slip surface
- Ideal for swimming laps or family entertaining
- Available in an exclusive range of finishes including Pool ColourGuard® with a Lifetime Interior Surface Guarantee

#### Athena



# Caprice

Length 8m Width 3m Depth 1.2m to 1.75m

#### Milan

Length 10m Width 3m Depth 1.2m to 1.9m

## Provincial



# Conquest

Length 8m Width 3.5m Depth 1.1m to 1.9m













The Vogue Series offers the very latest in geometric swimming pool designs, created specifically to suit today's contemporary taste

#### Series Features

- Slimline design perfect for narrow spaces
- · Unobtrusive, side entry steps
- Extended bench seating on the Sovereign, Empire and Valentina models
- Extended entry step in the shallow end of the Serenity and Allure
- Available in an exclusive range of finishes including Pool ColourGuard® with a Lifetime Interior Surface Guarantee

# Serenity Allure Harmony Length 4m Width 2.5m Depth 1.1m to 1.47m Depth 1.1m to 1.6m Harmony Length 7m Width 2.5m Depth 1.1m to 1.6m Depth 1.1m to 1.85m

# Sovereign

Length 5m Width 2.7m Depth 1m to 1.63m

# Empire

Length 6m Width 3m Depth 1m to 1.75m

# Valentina

Length 8m Width 4m Depth 1m to 1.8m