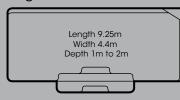

#### Tasman

Length 9.5m Width 4.4m Depth 1m to 2m

Sleek and sophisticated, the Tuscany Series has been designed for narrow spaces without compromising on features and style