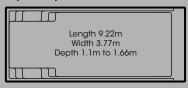

## Royale

Length 11.22m Width 3.77m Depth 1.1m to 1.8m

Note: These models feature 100mm edgebeams
\*Children should be supervised at all times

The Latin Series offers a slimline geometric design and narrow width, making them ideal for narrow or compact spaces without compromising on style