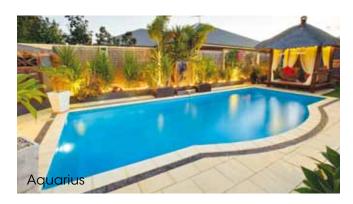

# Aquarius

An award-winning range of stylish, safety ledge designs created to complement any size outdoor entertaining area

#### **Series Features**

- · Wide entry steps offering an entrance point to both the shallow and deep end
- Deep end corner swimout, perfect for relaxation
- Safety ledge design, ideal for children learning to swim\*
- · Wide edge beam with safe, non-slip surface
- Designed for entertaining, recreation and excercise
- Available in an exclusive range of finishes including Pool ColourGuard® with a Lifetime Interior Surface Guarantee