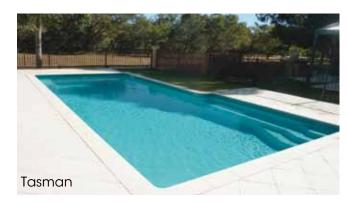

#### Tasman

Length 9.5m Width 4.4m Depth 1m to 2m

Sleek and sophisticated, the Tuscany Series has been designed for narrow spaces without compromising on features and style