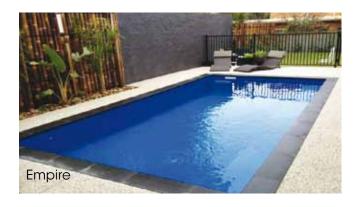

.07m Width 4m Depth 1m to 1.75m

#### Panama

Length 8m Width 4m Depth 1m to 1.8m

#### Tasman

Length 9.5m Width 4.4m Depth 1m to 2m













Sleek and sophisticated, the Tuscany Series has been designed for narrow spaces without compromising on features and style

#### Series Features

- Generous side-entry step areas
- Twin deep end swimouts or extended seating, perfect for relaxation
- Wide edgebeam with safe, non-slip surface
- Ideal for swimming laps or family entertaining
- Available in an exclusive range of finishes including Pool ColourGuard® with a Lifetime Interior Surface Guarantee

#### Athena



# Caprice

Length 8m Width 3m Depth 1.2m to 1.75m

#### Milan

Length 10m Width 3m Depth 1.2m to 1.9m

## Provincial



# Conquest

Length 8m Width 3.5m Depth 1.1m to 1.9m













The Vogue Series offers the very latest in geometric swimming pool designs, created specifically to suit today's contemporary taste

#### Series Features

- Slimline design perfect for narrow spaces
- · Unobtrusive, side entry steps
- Extended bench seating on the Sovereign, Empire and Valentina models
- Extended entry step in the shallow end of the Serenity and Allure
- Available in an exclusive range of finishes including Pool ColourGuard® with a Lifetime Interior Surface Guarantee

# Serenity Allure Harmony Length 4m Width 2.5m Depth 1.1m to 1.47m Depth 1.1m to 1.6m Harmony Length 7m Width 2.5m Depth 1.1m to 1.6m Depth 1.1m to 1.85m

# Sovereign

Length 5m Width 2.7m Depth 1m to 1.63m

# Empire

Length 6m Width 3m Depth 1m to 1.75m

# Valentina

Length 8m Width 4m Depth 1m to 1.8m