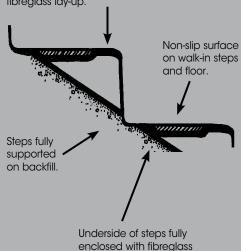

#### Step Reinforcement

Each walk-in step reinforced with rot-proof polyurethane covered with double thickness fibreglass lay-up.

to prevent voids in backfill.

## Edge Beam Detail

Coping stone

45 degree baffle
- engineered and

Non-slip surface or optional pavers designed to

The design of the edge beam coupled with the width at 200mm\* means that your pool is structurally sound without having to add any secondary engineering works.

\*Excludes Dynasty & Royale models

designed to support the horizontal area of the edge beam.