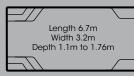

a Lifetime Interior Surface Guarantee

#### Cayman

Length 7.07m Width 4m Depth 1m to 1.75m

#### Panama

Length 8m Width 4m Depth 1m to 1.8m

#### Tasman

Length 9.5m Width 4.4m Depth 1m to 2m













Sleek and sophisticated, the Tuscany Series has been designed for narrow spaces without compromising on features and style

#### Series Features

- Generous side-entry step areas
- Twin deep end swimouts or extended seating, perfect for relaxation
- Wide edgebeam with safe, non-slip surface
- Ideal for swimming laps or family entertaining
- Available in an exclusive range of finishes including Pool ColourGuard® with a Lifetime Interior Surface Guarantee

#### Athena



# Caprice

Length 8m Width 3m Depth 1.2m to 1.75m

#### Milan

Length 10m Width 3m Depth 1.2m to 1.9m

## Provincial



# Conquest

Length 8m Width 3.5m Depth 1.1m to 1.9m













The Vogue Series offers the very latest in geometric swimming pool designs, created specifically to suit today's contemporary taste

#### Series Features

- Slimline design perfect for narrow spaces
- · Unobtrusive, side entry steps
- Extended bench seating on the Sovereign, Empire and Valentina models
- Extended entry step in the shallow end of the Serenity and Allure
- Available in an exclusive range of finishes including Pool ColourGuard® with a Lifetime Interior Surface Guarantee

# Serenity Allure Harmony Length 4m Width 2.5m Depth 1.1m to 1.47m Depth 1.1m to 1.6m Harmony Length 7m Width 2.5m Depth 1.1m to 1.6m Depth 1.1m to 1.85m

# Sovereign

Length 5m Width 2.7m Depth 1m to 1.63m

# Empire

Length 6m Width 3m Depth