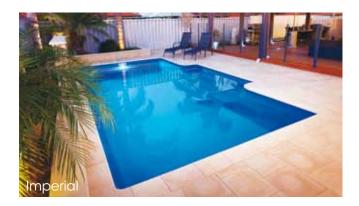

# Aquarius

An award-winning range of stylish, safety ledge designs created to complement any size outdoor entertaining area

#### **Series Features**

- · Wide entry steps offering an entrance point to both the shallow and deep end
- Deep end corner swimout, perfect for relaxation
- Safety ledge design, ideal for children learning to swim\*
- · Wide edge beam with safe, non-slip surface
- Designed for entertaining, recreation and excercise
- Available in an exclusive range of finishes including Pool ColourGuard® with a Lifetime Interior Surface Guarantee

## Imperial