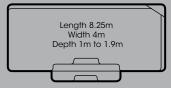

- Available in an exclusive range of finishes including Pool ColourGuard® with a Lifetime Interior Surface Guarantee

#### Santorini



## Capricorn

Length 7.5m Width 4.1m Depth 1.08m to 1.78m

# Aquarius















An award-winning range of stylish, safety ledge designs created to complement any size outdoor entertaining area

#### **Series Features**

- · Wide entry steps offering an entrance point to both the shallow and deep end
- Deep end corner swimout, perfect for relaxation
- Safety ledge design, ideal for children learning to swim\*
- · Wide edge beam with safe, non-slip surface
- Designed for entertaining, recreation and excercise
- Available in an exclusive range of finishes including Pool ColourGuard® with a Lifetime Interior Surface Guarantee

## Imperial



## Grandeur



# Regal



\*Children should be supervised at all times













The smooth geometric lines and modern styling of the Geo Series complement all styles of architechture, allowing your pool to blend seamlessly into existing surrounds

#### Series Features

- · Generous side entry steps with extended bench seating
- · Large deep end swimout relaxation area
- Based on one of the most popular concrete designs with all the advantages of a fibreglass pool
- · Wide edgebeam with safe non-slip surface
- · Full depth walls for maximum swimming area
- Ideal for swimming or just having fun
- Available in an exclusive range of finishes including Pool ColourGuard® with a Lifetime Interior Surface Guarantee

#### Cayman

Length 7.07m Width 4m Depth 1m to 1.75m

#### Panama

Length 8m Width 4m Depth