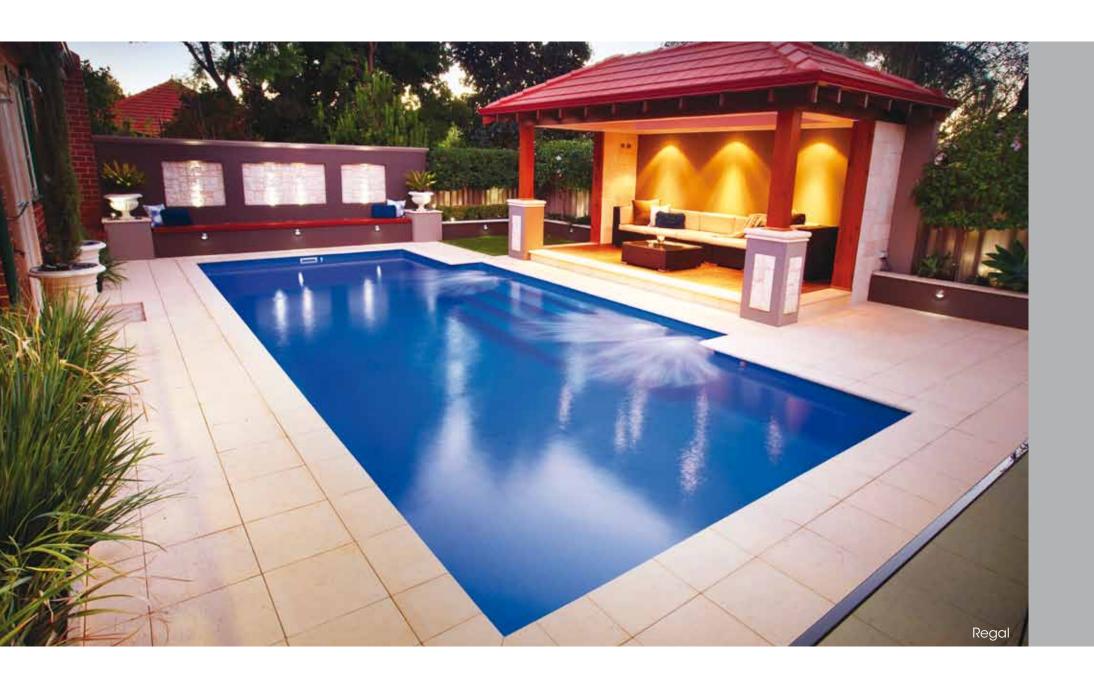

# Regal

\*Children should be supervised at all times

The smooth geometric lines and modern styling of the Geo Series complement all styles of architechture, allowing your pool to blend seamlessly into existing surrounds