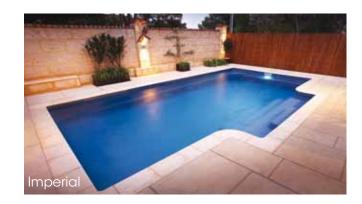

# Aquarius

An award-winning range of stylish, safety ledge designs created to complement any size outdoor entertaining area

#### **Series Features**

- · Wide entry steps offering an entrance point to both the shallow and deep end
- Deep end corner swimout, perfect for relaxation
- Safety ledge design, ideal for children learning to swim\*
- · Wide edge beam with safe, non-slip surface
- Designed for entertaining, recreation and excercise
- Available in an exclusive range of finishes including Pool ColourGuard® with a Lifetime Interior Surface Guarantee

## Imperial