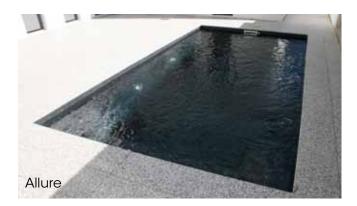

# Serenity Allure Harmony Length 4m Width 2.5m Depth 1.1m to 1.47m Depth 1.1m to 1.6m Harmony Length 7m Width 2.5m Depth 1.1m to 1.6m Depth 1.1m to 1.85m