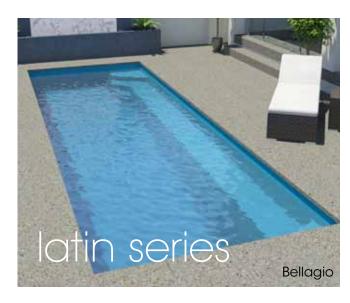

## Royale

Length 11.22m Width 3.77m Depth 1.1m to 1.8m

Note: These models feature 100mm edgebeams
\*Children should be supervised at all times

The Latin Series offers a slimline geometric design and narrow width, making them ideal for narrow or compact spaces without compromising on style

#### Series Features

- Contemporary geometric design
- 2.5m width perfect for narrow backyards
- · Ideal for lap swimming
- Unobtrusive corner entry steps
- Extended bench seating
- Available in an exclusive range of finishes including Pool ColourGuard® with a Lifetime Interior Surface Guarantee

## Bellagio

Length 7.5m Width 2.5m Depth 1.1m to 1.8m