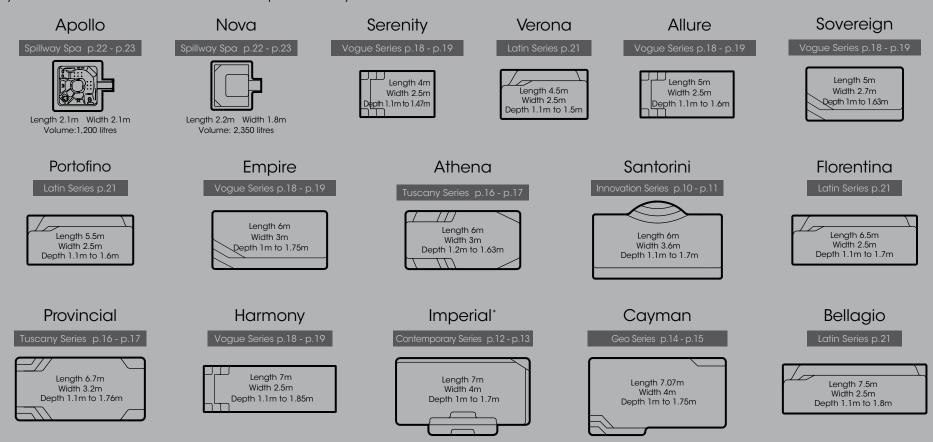

#### Santorini

## Capricorn

Length 7.5m Width 4.1m Depth 1.08m to 1.78m

## Imperial

## Grandeur

# Regal

\*Children should be supervised at all times

The smooth geometric lines and modern styling of the Geo Series complement all styles of architechture, allowing your pool to blend seamlessly into existing surrounds

#### Cayman

Length 7.07m Width 4m Depth 1m to 1.75m

#### Panama

Length 8m Width 4m Depth 1m to 1.8m

#### Tasman

Length 9.5m Width 4.4m Depth 1m to 2m

Sleek and sophisticated, the Tuscany Series has been designed for narrow spaces without compromising on features and style

#### Athena

# Caprice

Length 8m Width 3m Depth 1.2m to 1.75m

#### Milan

Length 10m Width 3m Depth 1.2m to 1.9m

## Provincial

# Conquest

Length 8m Width 3.5m Depth 1.1m to 1.9m

The Vogue Series offers the very latest in geometric swimming pool designs, created specifically to suit today's contemporary taste

# Serenity Allure Harmony Length 4m Width 2.5m Depth 1.1m to 1.47m Depth 1.1m to 1.6m Harmony Length 7m Width 2.5m Depth 1.1m to 1.6m Depth 1.1m to 1.85m

# Sovereign

Length 5m Width 2.7m Depth 1m to 1.63m

# Empire

Length 6m Width 3m Depth 1m to 1.75m

# Valentina

Length 8m Width 4m Depth 1m to 1.8m

## Dynasty

## Royale

Length 11.22m Width 3.77m Depth 1.1m to 1.8m

Note: These models feature 100mm edgebeams
\*Children should be supervised at all times

The Latin Series offers a slimline geometric design and narrow width, making them ideal for narrow or compact spaces without compromising on style

#### Florentina

Length 6.5m Width 2.5m Depth 1.1m to 1.7m

## Bellagio

Length 7.5m Width 2.5m Depth 1.1m to 1.8m