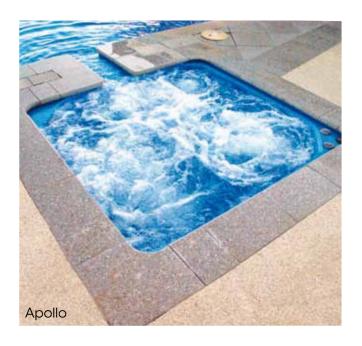

# Create the ultimate outdoor entertaining area with a Spillway Spa to complement your new pool

The spillway channel connects seamlessly to the edgebeam of your pool and features a non-slip tread pattern. The spa controls are located in the corner of the spa, off the edge beam, so a header course can be laid to match your pool.

#### **Apollo Features**

- Size: 2.1m x 2.1m
- Volume: 1,200 litres
- 2 recliners, 2 bench seats & 1 therapy seat
- Seats up to 5 people